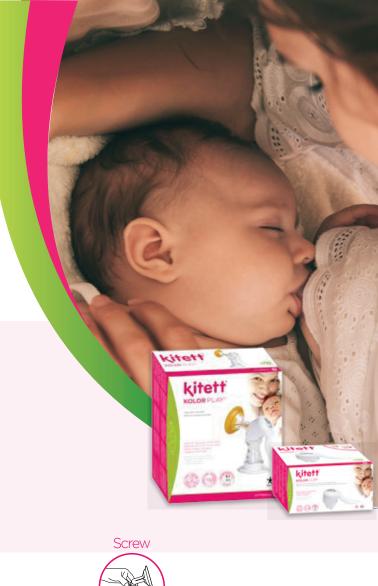

# KOLOR PLAY® KOLOR CLIP® by kitett®

KOLOR<sup>®</sup>CLIP<sup>®</sup> to convert KOLOR Expression kit into a KOLOR PLAY<sup>®</sup> manual breast pump

BREASTFEEDING BY DTF MEDICAL

Fact sheet kitett KOLOR PLAY

# KOLOR PLAY®

KOLOR PLAY<sup>®</sup> is a manual breast pump. It is especially indicated for occasional use. It can be used to supplement an electric breast pump, in case of temporary separation or any other reason making breast-feeding impossible or insufficient.