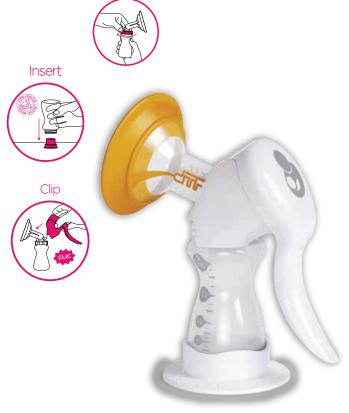

Silent and easy to carry, in 3 gestures, the manual breast pump is ready to use.

## Ergonomic design

The ergonomics of the KOLOR PLAY<sup>®</sup> breast pump have been specially designed for mums to simplify handling and control handle operation. The handle and feeding bottle are comfortable to use, being designed to fit neatly into mum's hands.

### Included:

- Kolor breast shield 24mm, wide (ref K24L)
- Clean Valve
- Collector bottle
- Pump body
- Membrane and base
- Handle
- Feeding bottle stand
- Cap for keeping feeding bottle closed and storing milk after using breast pump
- $\bullet$  KOLOR PLAY\* breast pump accessory bag (breast shield, feeding bottle, ...)