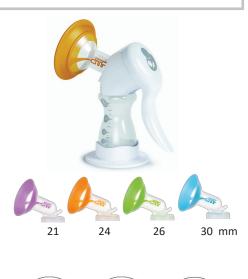

### **KOLOR®** breast shield

KOLOR<sup>®</sup> breast shields of all sizes can be connected to the breast pump. Mum can therefore choose a size of breast shield adapted to her morphology and thus enjoy optimum comfort throughout extended and long-term breast-feeding.

#### Design

- Compact, portable breast pump
- Kolor breast shield, multi-size to adapt perfectly to breast shape
- Ergonomic handle and feeding bottle