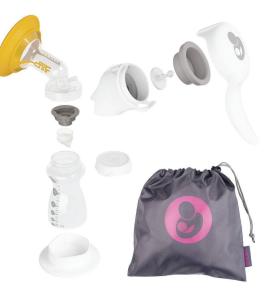

### Included:

- Kolor breast shield 24mm, wide (ref K24L)
- Clean Valve
- Collector bottle
- Pump body
- Membrane and base
- Handle
- Feeding bottle stand
- Cap for keeping feeding bottle closed and storing milk after using breast pump
- $\bullet$  KOLOR PLAY\* breast pump accessory bag (breast shield, feeding bottle, ...)