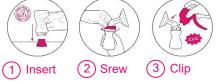

Silent and easy to carry, in 3 gestures, the manual breast pump is ready to use.